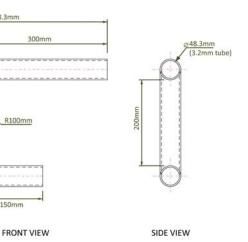

### PEDESTRIAN & BIKEWAY BARRIER PANEL SYSTEM

- ☐ Heavy duty steel tube & rod construction
- ☐ Heavy hot dip galvanised to AS4680 specifications
- □ Compatible with the KWIKCLAMP range of fittings
- □ Versions for bikeways & pedestrian barriers
- ☐ Galv posts, rails and end terminations
- □ Tested & certified for compliance with AS1657 @ 2.4m widths

- Continuous weld of rods to rails
- Hot dip galvanised after welding
- Various width versions available up to 2.4m
- Custom designs / configurations available

1800mm wide Pedestrian Panel

**FRONT VIEW** 

SIDE VIEW