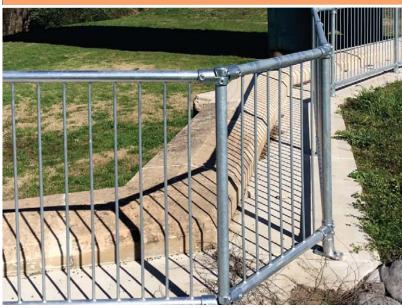

## **POSTS & END TERMINATIONS**

- ☐ Heavy duty steel tube construction
- Heavy hot dip galvanised to AS4680 specifications
- □ Compatible with the KWIKCLAMP range of fittings
- ☐ Galv barrier panels available
- □ Tested & certified for compliance with AS1657

- Hot dip galvanised after bending & cutting
- Other versions available on special order
- Posts and rails available in 32NB and 40NB medium