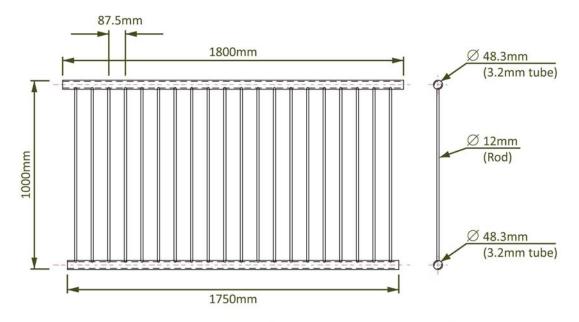

- Continuous weld of rods to rails
- Hot dip galvanised after welding
- Various width versions available up to 2.4m
- Custom designs / configurations available

1800mm wide Pedestrian Panel

**FRONT VIEW** 

SIDE VIEW