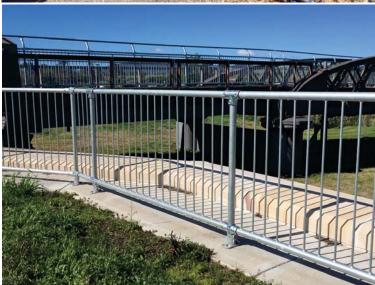

### PEDESTRIAN & BIKEWAY BARRIER PANEL SYSTEM

- ☐ Heavy duty steel tube & rod construction
- ☐ Heavy hot dip galvanised to AS4680 specifications
- □ Compatible with the KWIKCLAMP range of fittings
- □ Versions for bikeways & pedestrian barriers
- ☐ Galv posts, rails and end terminations
- □ Tested & certified for compliance with AS1657 @ 2.4m widths

- Continuous weld of rods to rails
- Hot dip galvanised after welding
- Various width versions available up to 2.4m
- Custom designs / configurations available

1800mm wide Pedestrian Panel

**FRONT VIEW** 