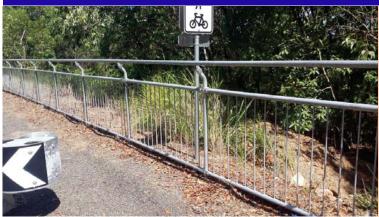

### PEDESTRIAN & BIKEWAY BARRIER PANEL SYSTEM

- ☐ Heavy duty steel tube & rod construction
- ☐ Heavy hot dip galvanised to AS4680 specifications
- □ Compatible with the KWIKCLAMP range of fittings
- □ Versions for bikeways & pedestrian barriers
- ☐ Galv posts, rails and end terminations
- □ Tested & certified for compliance with AS1657 @ 2.4m widths

- Continuous weld of rods to rails
- Hot dip galvanised after welding
- Various width versions available up to 2.4m
- Custom designs / configurations available

1800mm wide Pedestrian Panel

**FRONT VIEW** 