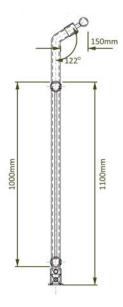

# PEDESTRIAN BARRIER PANEL SYSTEM (ANGLED)

- Heavy duty steel tube & rod construction
- Heavy hot dip galvanised to AS4680 specifications
- Compatible with the KWIKCLAMP range of fittings
- ☐ Galv posts, rails and end terminations
- □ Tested & certified for compliance with AS1657 for 2.4m widths

1800mm wide Pedestrian Panel - other angles available on special order