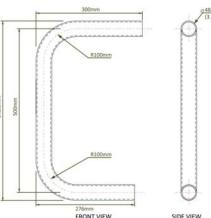

## **POSTS & END TERMINATIONS**

- ☐ Heavy duty steel tube construction
- Heavy hot dip galvanised to AS4680 specifications
- □ Compatible with the KWIKCLAMP range of fittings
- ☐ Galv barrier panels available
- □ Tested & certified for compliance with AS1657

- Hot dip galvanised after bending & cutting
- Other versions available on special order
- Posts and rails available in 32NB and 40NB medium