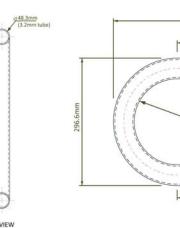

## **POSTS & END TERMINATIONS**

- ☐ Heavy duty steel tube construction
- Heavy hot dip galvanised to AS4680 specifications
- □ Compatible with the KWIKCLAMP range of fittings
- ☐ Galv barrier panels available
- □ Tested & certified for compliance with AS1657

- Hot dip galvanised after bending & cutting
- Other versions available on special order
- Posts and rails available in 32NB and 40NB medium