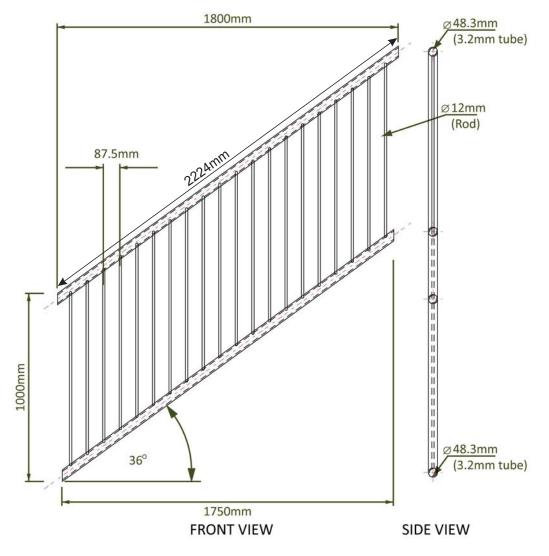

# PEDESTRIAN BARRIER PANEL SYSTEM (ANGLED)

- Heavy duty steel tube & rod construction
- Heavy hot dip galvanised to AS4680 specifications
- Compatible with the KWIKCLAMP range of fittings
- ☐ Galv posts, rails and end terminations
- □ Tested & certified for compliance with AS1657 for 2.4m widths

1800mm wide Pedestrian Panel - other angles available on special order