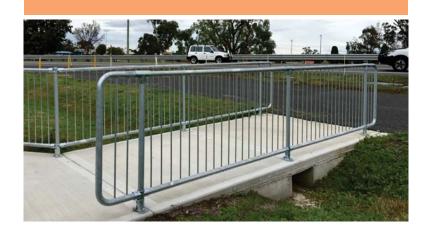

### PEDESTRIAN & BIKEWAY BARRIER PANEL SYSTEM

- ☐ Heavy duty steel tube & rod construction
- ☐ Heavy hot dip galvanised to AS4680 specifications
- □ Compatible with the KWIKCLAMP range of fittings
- □ Versions for bikeways & pedestrian barriers
- ☐ Galv posts, rails and end terminations
- □ Tested & certified for compliance with AS1657 @ 2.4m widths

- Continuous weld of rods to rails
- Hot dip galvanised after welding
- Various width versions available up to 2.4m
- Custom designs / configurations available

1800mm wide Pedestrian Panel

**FRONT VIEW** 